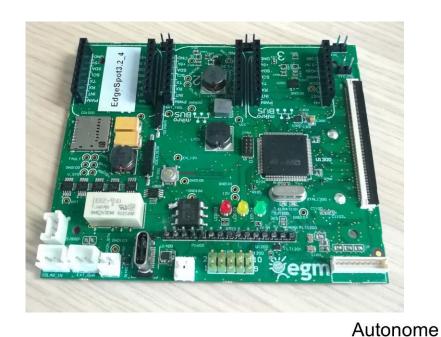

#### EdgeSpot, versatile IoT card

- Multi-sensor / multi-network connectivity (~ 1200 expansion cards and 3 slots)
- Support for standard protocols
- Data logger, edge processing
- Low power & energy autonomy