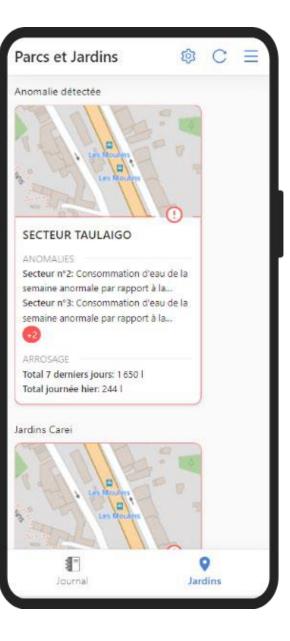

## Saving water for green areas

**Experimentation for the city of Menton** 

- Detection of irrigation schedules
- Up-to-the-minute water meter
- Water balance / irrigation optimisation predictions (-40%)
- Leak detection
- Few sensors but lots of information
- Cross-referencing of various sources (weather, water consumption, irrigation) programmes)
- Dashboards, mobile application

# Mobile application to decide and act