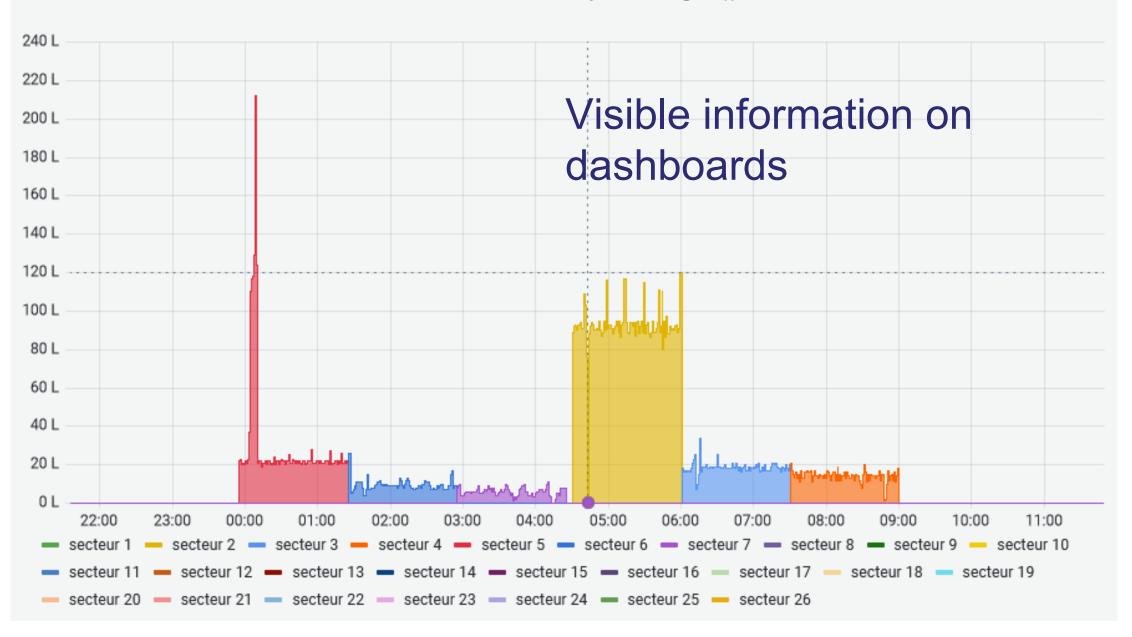

## Saving water for green areas

**Experimentation for the city of Menton** 

- Detection of irrigation schedules
- Up-to-the-minute water meter
- Water balance / irrigation optimisation predictions (-40%)
- Leak detection
- Few sensors but lots of information
- Cross-referencing of various sources (weather, water consumption, irrigation) programmes)
- Dashboards, mobile application

# Mobile application to decide and act