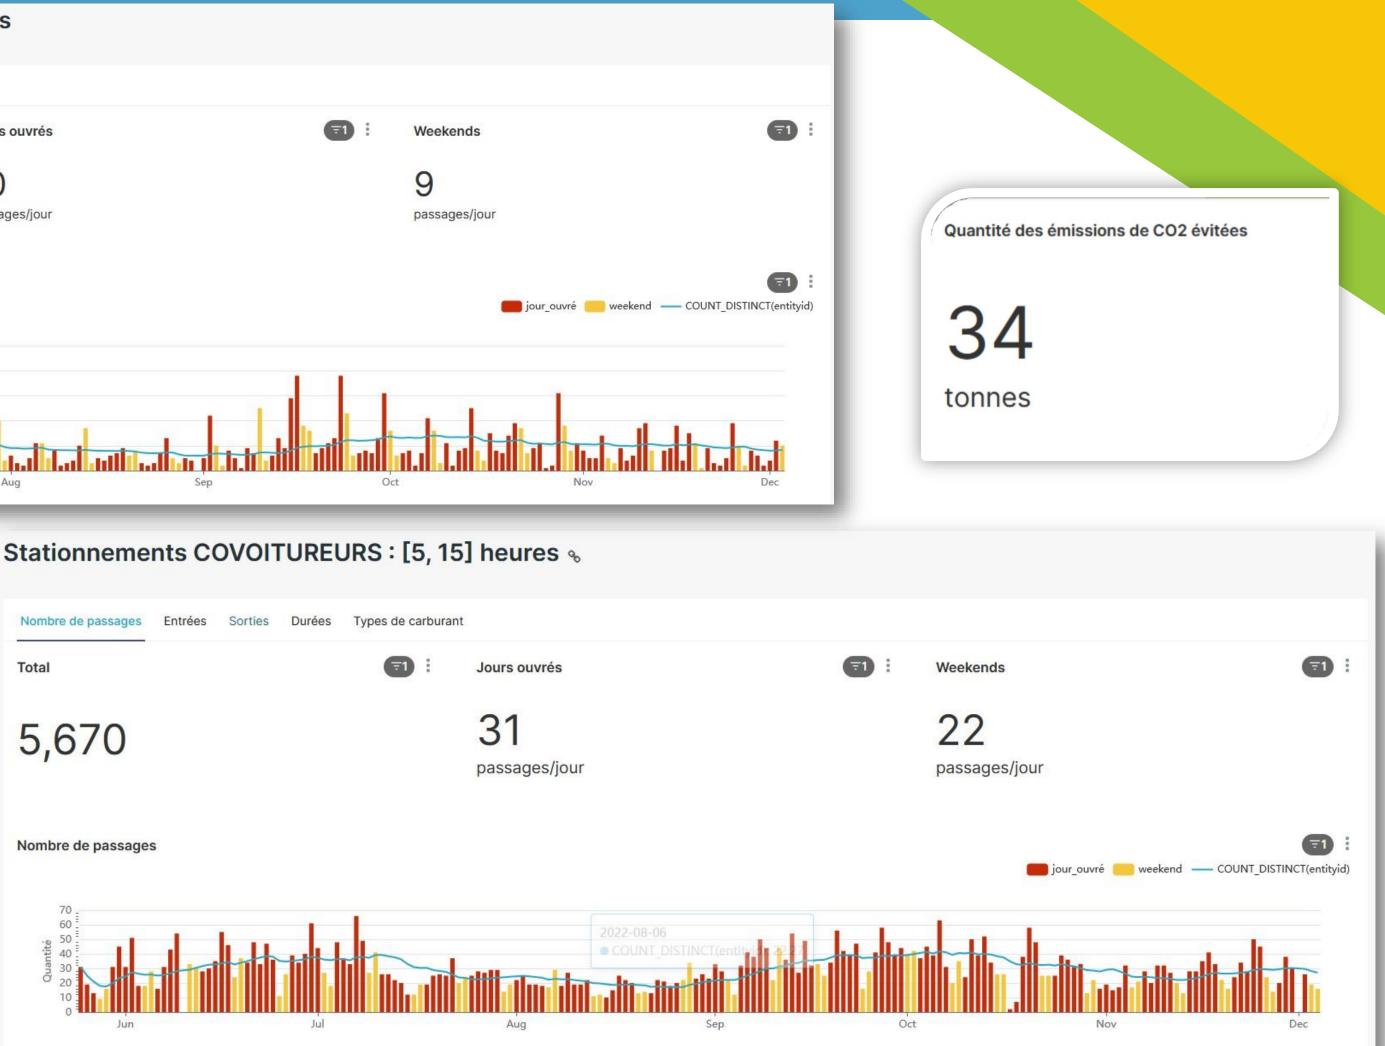

# **USE CASE - CARPOOL PARKING**

## Conseil départemental des Pyrénées Orientales (66)

- Detection of the various types of use of the drop-off zone, carpooling, long stays, etc.
- Statistics by type of user
- Automatic monthly report
- Estimated impact on CO<sub>2</sub>
- Respect for the privacy of users
  - Edge processing / AI in the car park
    => no image transmission
  - Pseudonymisation of data
- Experimental contract: 3 car parks equipped / 2 years