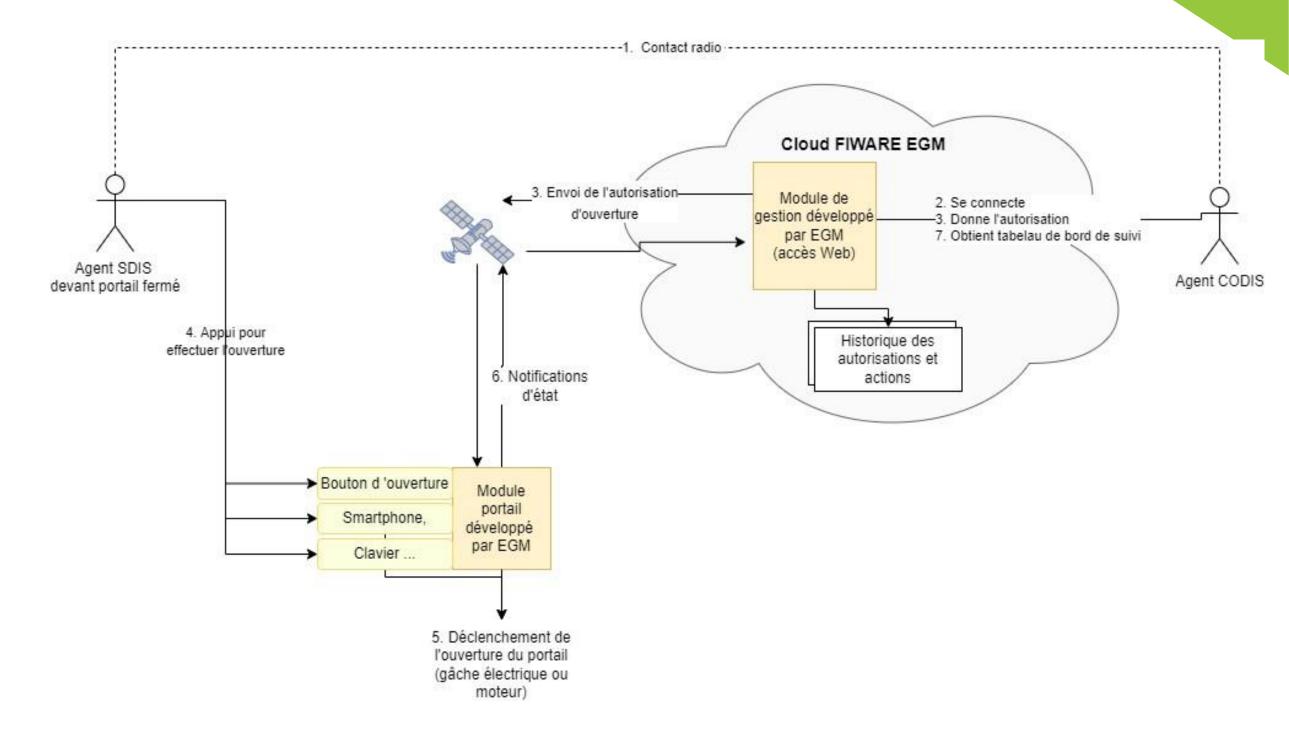

# **USE CASE - DFCI ACCESS**

CA Provence Verte, SDS 83, PNR Ste Baume, COFOR 83 / SUD Region

- Actuation
- Satellite links
- Autonomy
- Difficult environment
- FIWARE software bases
- Access key management via the cloud

Start-up in spring 2023