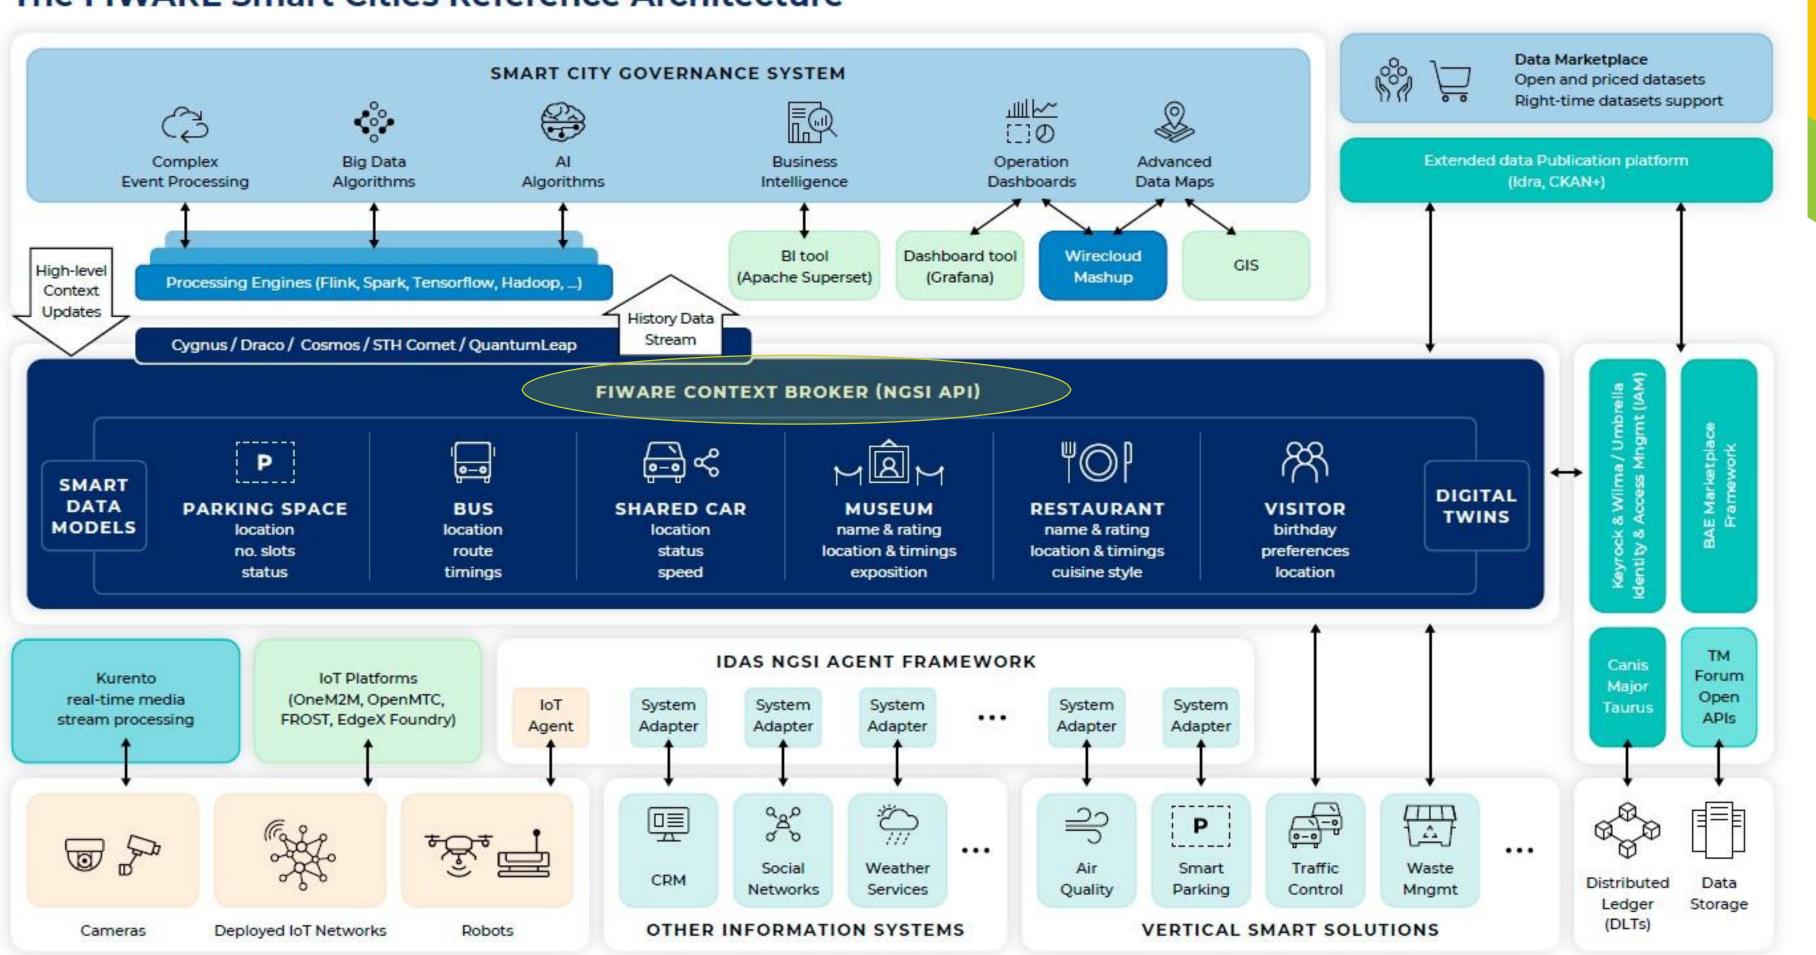

rs, networks, electronics, embedded development, backend and frontend, data science, ...)

## **SMART'' TERRITORY** What is it about?

- Intelligence
  - Ability to process information to adapt to new situations
  - "Faculty of making artificial objects, in particular tools for making tools" (H. Bergson)
- An intelligent territory is equipped with the capacity to process data, from information to action.
- Digital tools... but not only!



# DATA: CHALLENGES AND OPPORTUNITIES

- Store information (data + context) •
  - Sovereignty
- Exchanging information •
  - Interoperability
- Authorising and controlling access •
  - Security



#### => Standardised and open-source solution







#### Stimulating innovation and the data economy

#### **The FIWARE Smart Cities Reference Architecture**



## **MULTI-APPLICATION DATA CORE** What is it about?



# EGM ACCELERATORS

gestion de l'énergie

## Two products to make the intelligent territory possible

Facile à déployer

#### EdgeSpot, versatile IoT card

- Multi-sensor / multi-network connectivity (~ 1200 expansion cards and 3 slots)
- Support for standard protocols
- Data logger, edge processing
- Low power & energy autonomy





Modulable

des centaines de configuration

Calcul embarqué traitement des données, lA et alertes

#### Stellio, context broker NGSI-LD

- Open-source
- Historical data (time series)
- Geospatial data
- FIWARE catalogue enabler







(time series) a ogue enabler





# **USE CASE - IRRIGATION**

## Saving water for green areas

**Experimentation for the city of Menton** 

- Detection of irrigation sched