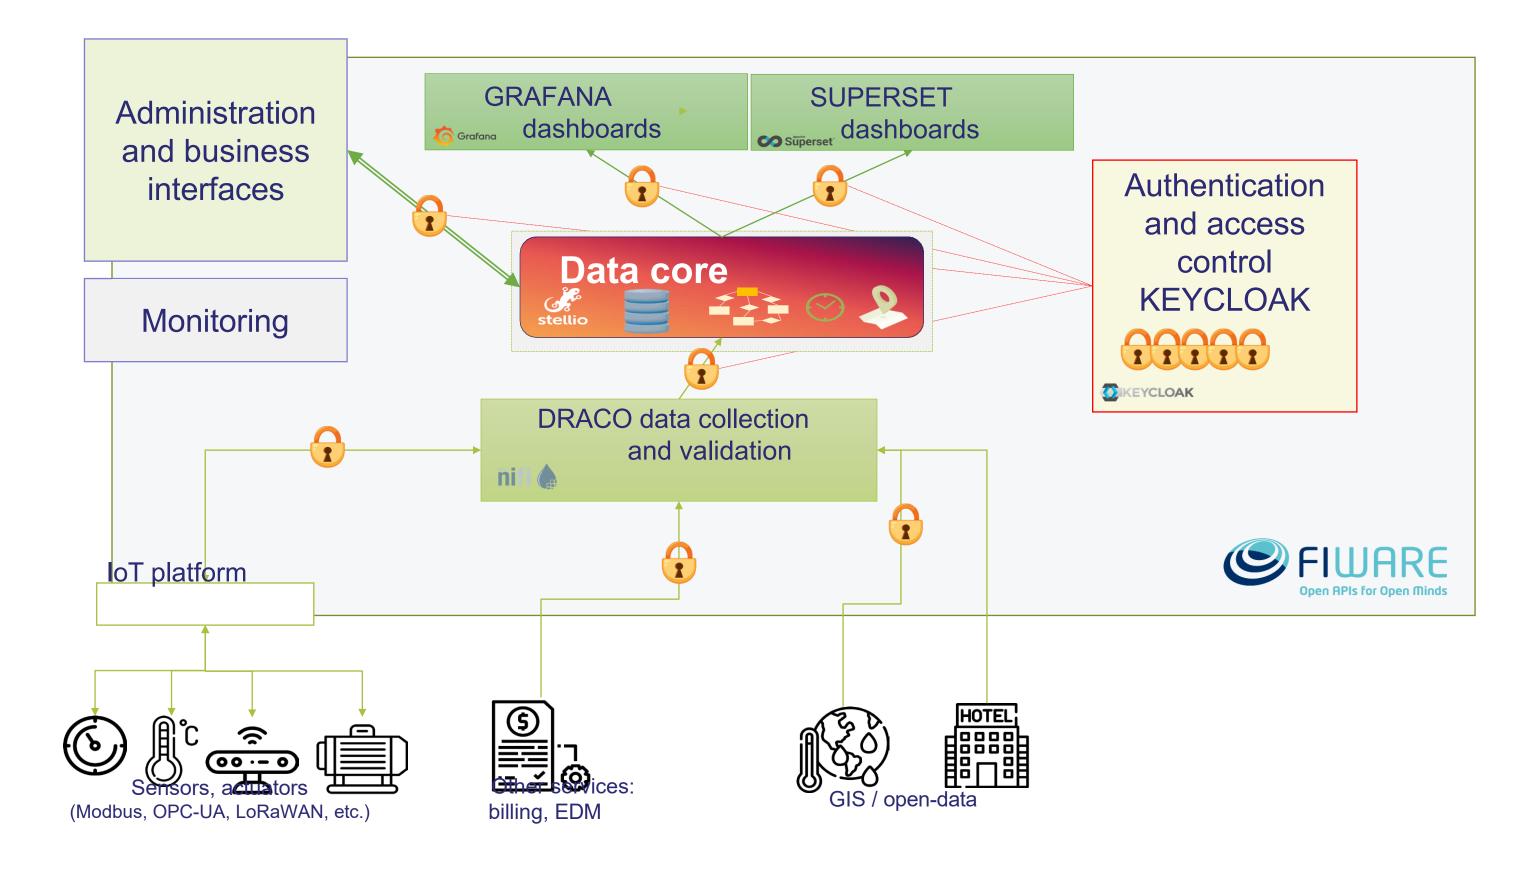

#### **The FIWARE Smart Cities Reference Architecture**

## **MULTI-APPLICATION DATA CORE** What is it about?