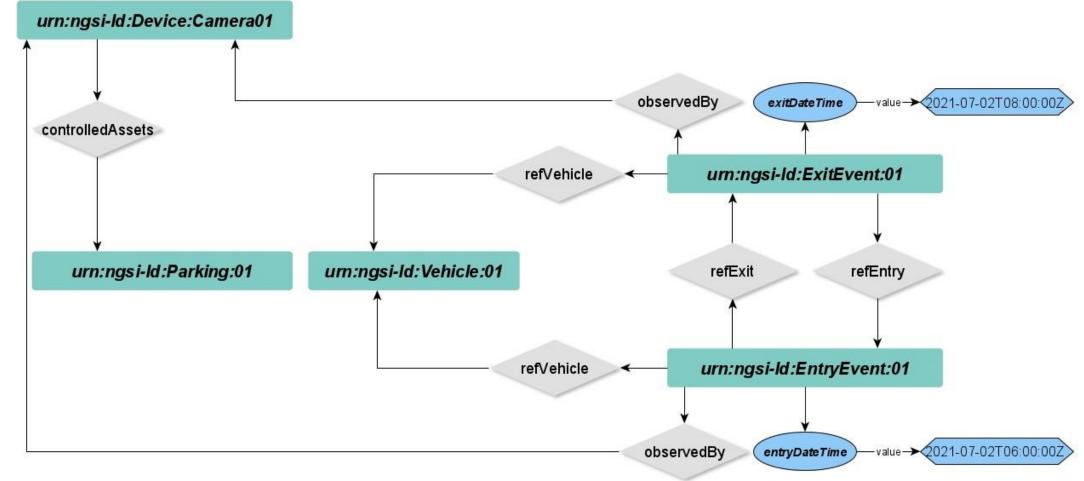

onsommation d'Eau par secteur géré (I)



# Mobile application to decide and act





# **USE CASE - DFCI ACCESS**

CA Provence Verte, SDS 83, PNR Ste Baume, COFOR 83 / SUD Region

- Actuation
- Satellite links
- Autonomy
- Difficult environment
- FIWARE software bases
- Access key management via the cloud

Start-up in spring 2023



# **USE CASE - CARPOOL PARKING**

## Conseil départemental des Pyrénées Orientales (66)

- Detection of the various types of use of the drop-off zone, carpooling, long stays, etc.
- Statistics by type of user
- Automatic monthly report
- Estimated impact on CO<sub>2</sub>
- Respect for the privacy of users
  - Edge processing / AI in the car park
    => no image transmission
  - Pseudonymisation of data
- Experimental contract: 3 car parks equipped / 2 years









### LES ORRES 9 JANUARY 2023

#### Mountain for tomorrow

## MERCI POUR VOTRE ATTENTION THANK YOU FOR YOUR ATTENTION



Gilles ORAZI gilles.orazi@egm.io







#### <sup>19th</sup> OCOVA FORUM