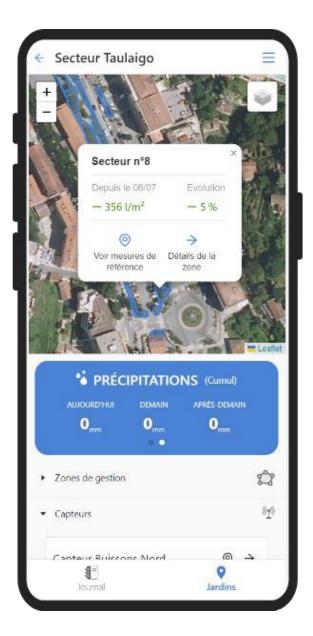

## Saving water for green areas

**Experimentation for the city of Menton** 

- Detection of irrigation schedules
- Up-to-the-minute water meter
- Water balance / irrigation optimisation predictions (-40%)
- Leak detection
- Few sensors but lots of information
- Cross-referencing of various sources (weather, water consumption, irrigation) programmes)
- Dashboards, mobile application

# Mobile application to decide and act