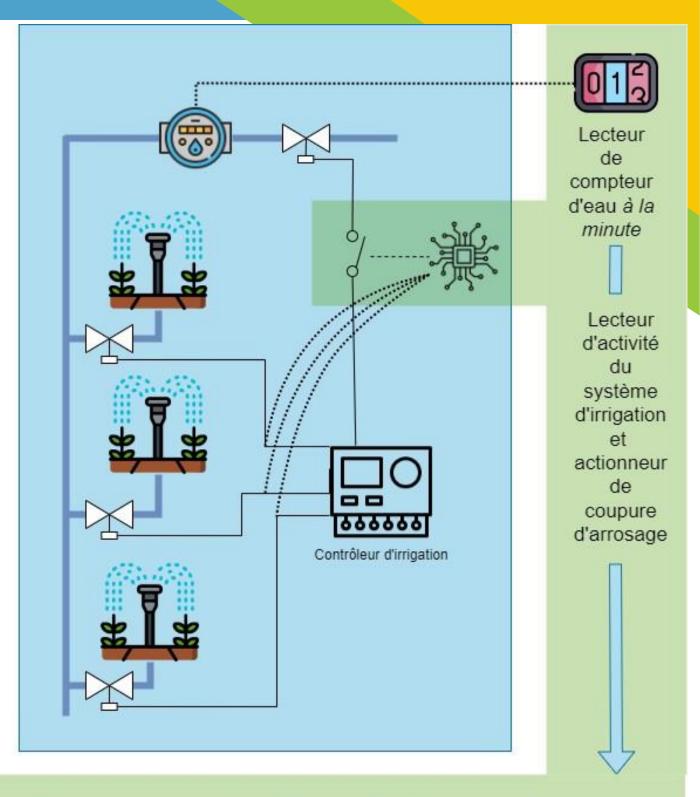

## Saving water for green areas

**Experimentation for the city of Menton** 

- Detection of irrigation schedules
- Up-to-the-minute water meter
- Water balance / irrigation optimisation predictions (-40%)
- Leak detection
- Few sensors but lots of information
- Cross-referencing of various sources (weather, water consumption, irrigation) programmes)
- Dashboards, mobile application

Capteurs d'humidité du sol

- Recueil et stockage des données Algorithmes de prévision de l'état hydrique du sol Recommandations de temps d'irrigation
- Limitation des temps d'arrosage

#### Solution EGM pour une irrigation optimale