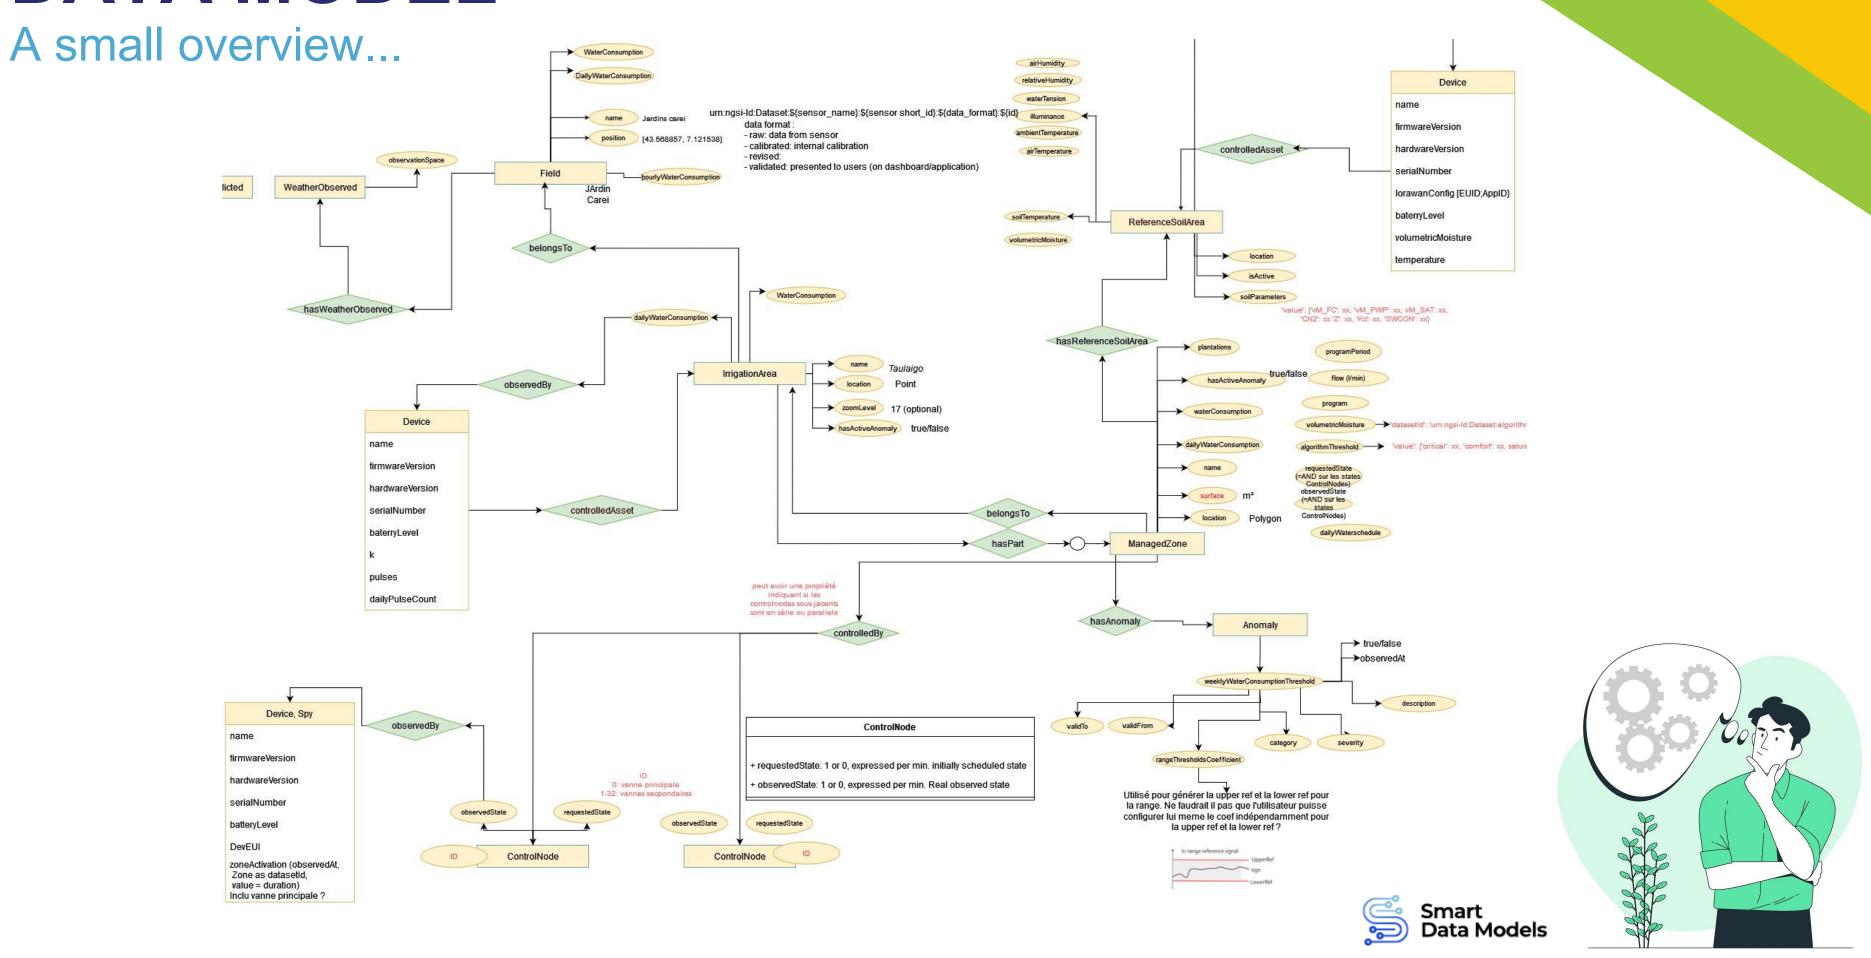

ource
- Historical data (time series)
- Geospatial data
- FIWARE catalogue enabler







(time series) a ogue enabler





# **USE CASE - IRRIGATION**

## Saving water for green areas

**Experimentation for the city of Menton** 

- Detection of irrigation schedules
- Up-to-the-minute water meter
- Water balance / irrigation optimisation predictions (-40%)
- Leak detection
- Few sensors but lots of information
- Cross-referencing of various sources (weather, water consumption, irrigation) programmes)
- Dashboards, mobile application





Capteurs d'humidité du sol



- Recueil et stockage des données Algorithmes de prévision de l'état hydrique du sol Recommandations de temps d'irrigation
- Limitation des temps d'arrosage



#### Solution EGM pour une irrigation optimale





# DATA MODEL



Consommation d'Eau par secteur géré (I)



# Mobile application to decide and act





# **USE CASE - DFCI ACCESS**

CA Provence Verte, SDS 83, PNR Ste Baume, COFOR 83 / SUD Region

- Actuation
- Satellite links
- Autonomy
- Difficult environment
- FIWARE software bases
- Access key management via the cloud

Start-up in spring 2023



# **USE CASE - CARPOOL PARKING**

## Conseil départemental des Pyrénées Orientales (66)

- Detection of the various types of use of the drop-off zone, carpooling, long stays, etc.
- Statistics by type of user
- Automatic monthly report
- Estimated impact on CO<sub>2</sub>
- Respect for the privacy of users
  - Edge processing / AI in the car park
    => no image transmission
  - Pseudonymisation of data
- Experimental contract: 3 car parks equipped / 2 year