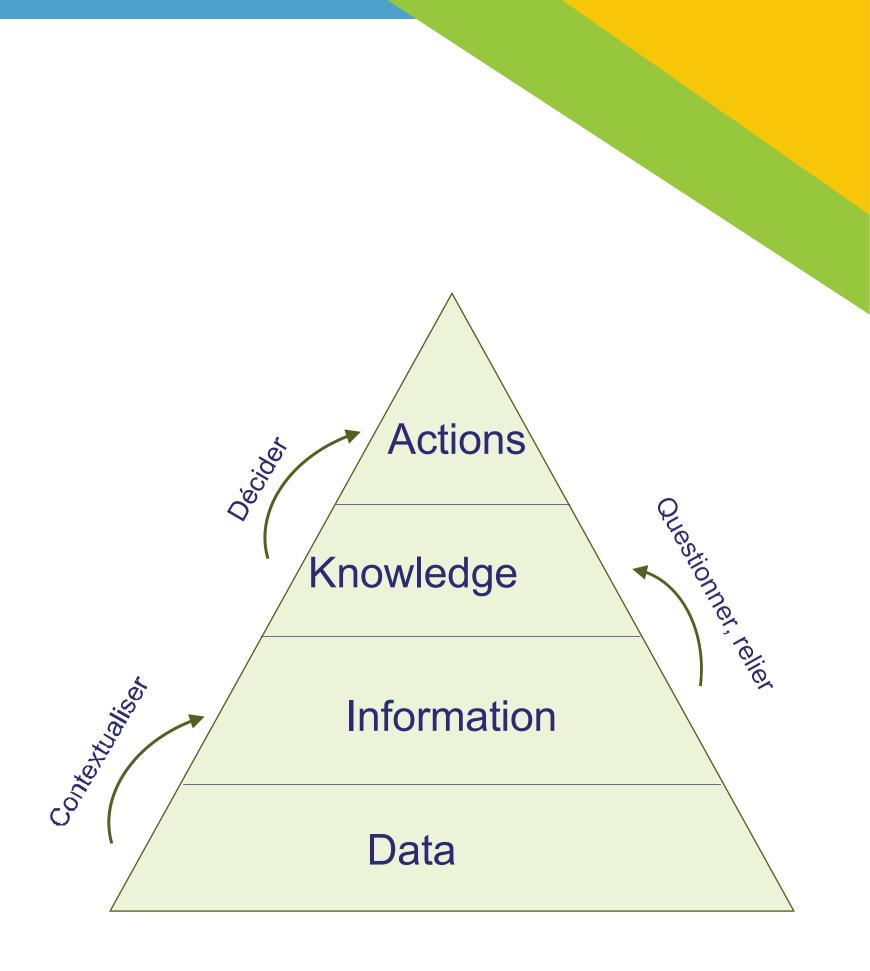

## **SMART'' TERRITORY** What is it about?

- Intelligence
  - Ability to process information to adapt to new situations
  - "Faculty of making artificial objects, in particular tools for making tools" (H. Bergson)
- An intelligent territory is equipped with the capacity to process data, from information to action.
- Digital tools... but not only!