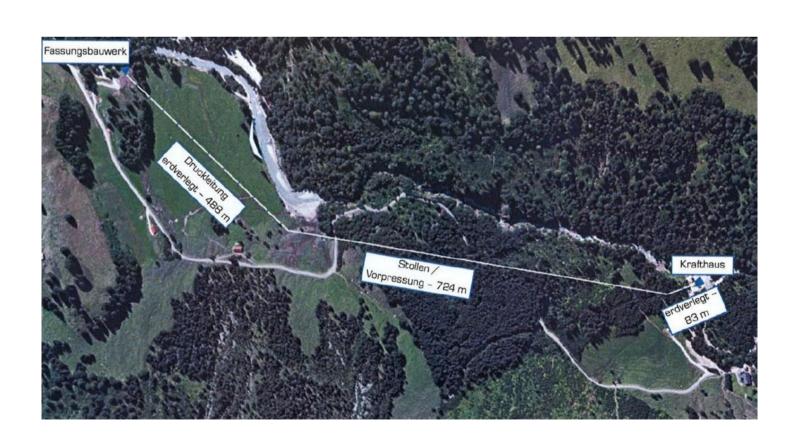

## KRAFTWERK ÄLPELE: MALÉDICTION OU BÉNÉDICTION?

9,0 GWh needed ...

4,5 GWh from hydro station?