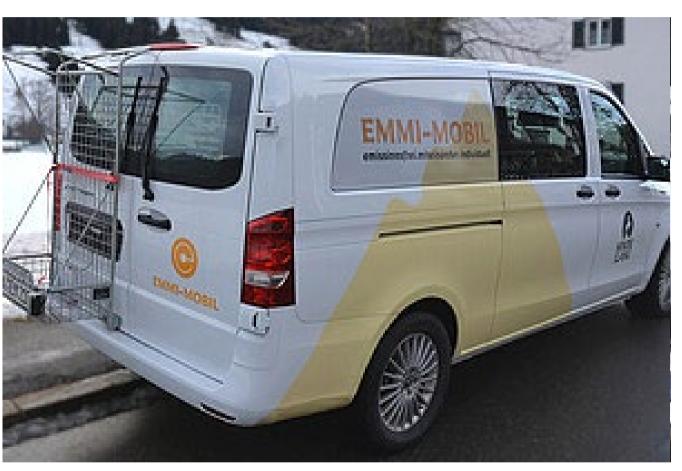

#### **EMMI MOBIL**

- call service
- ride pooling
- bus tarriff

Naturschutz mit "EMMI": Neuer Rufbus in Bad Hindelang schont das Klima und stärkt die Mobilität