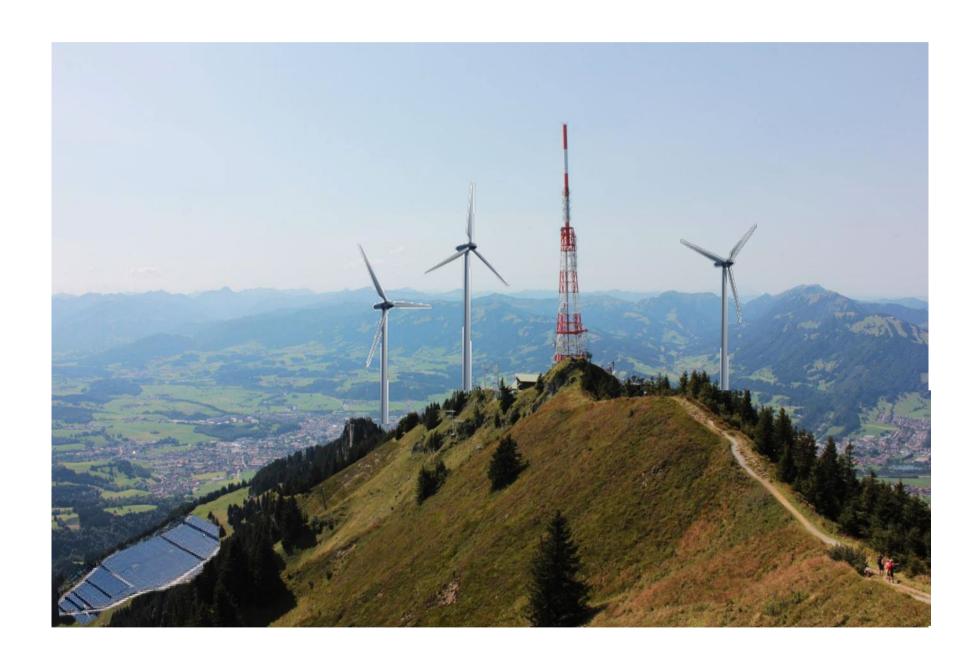

#### (one of many options)

- energetic refurbishment of buildings with a refurbishment rate of 3% per year (>>> 362 of 1,206 buildings to low-energy standard 70 kWh/a\*m²)
- replacing all fossil vehicles with electric vehicles
- expansion of energy production:
  - photovoltaics
    2,6 > 15 GWh/a
  - solar thermal 2,0 > 2,6 GWh/a
  - environmental heat 2,3 > 31 GWh/a (309 buldings with heat pumps)
  - hydro power
    19 > 23,5 GWh/a
  - wind power 0 > 4,5 GWh/a (2 wind mills á 2,5 MW)
  - biomass / biogas
    35 > 35 GWh/a
  - transiton from natural gas to hydrogen