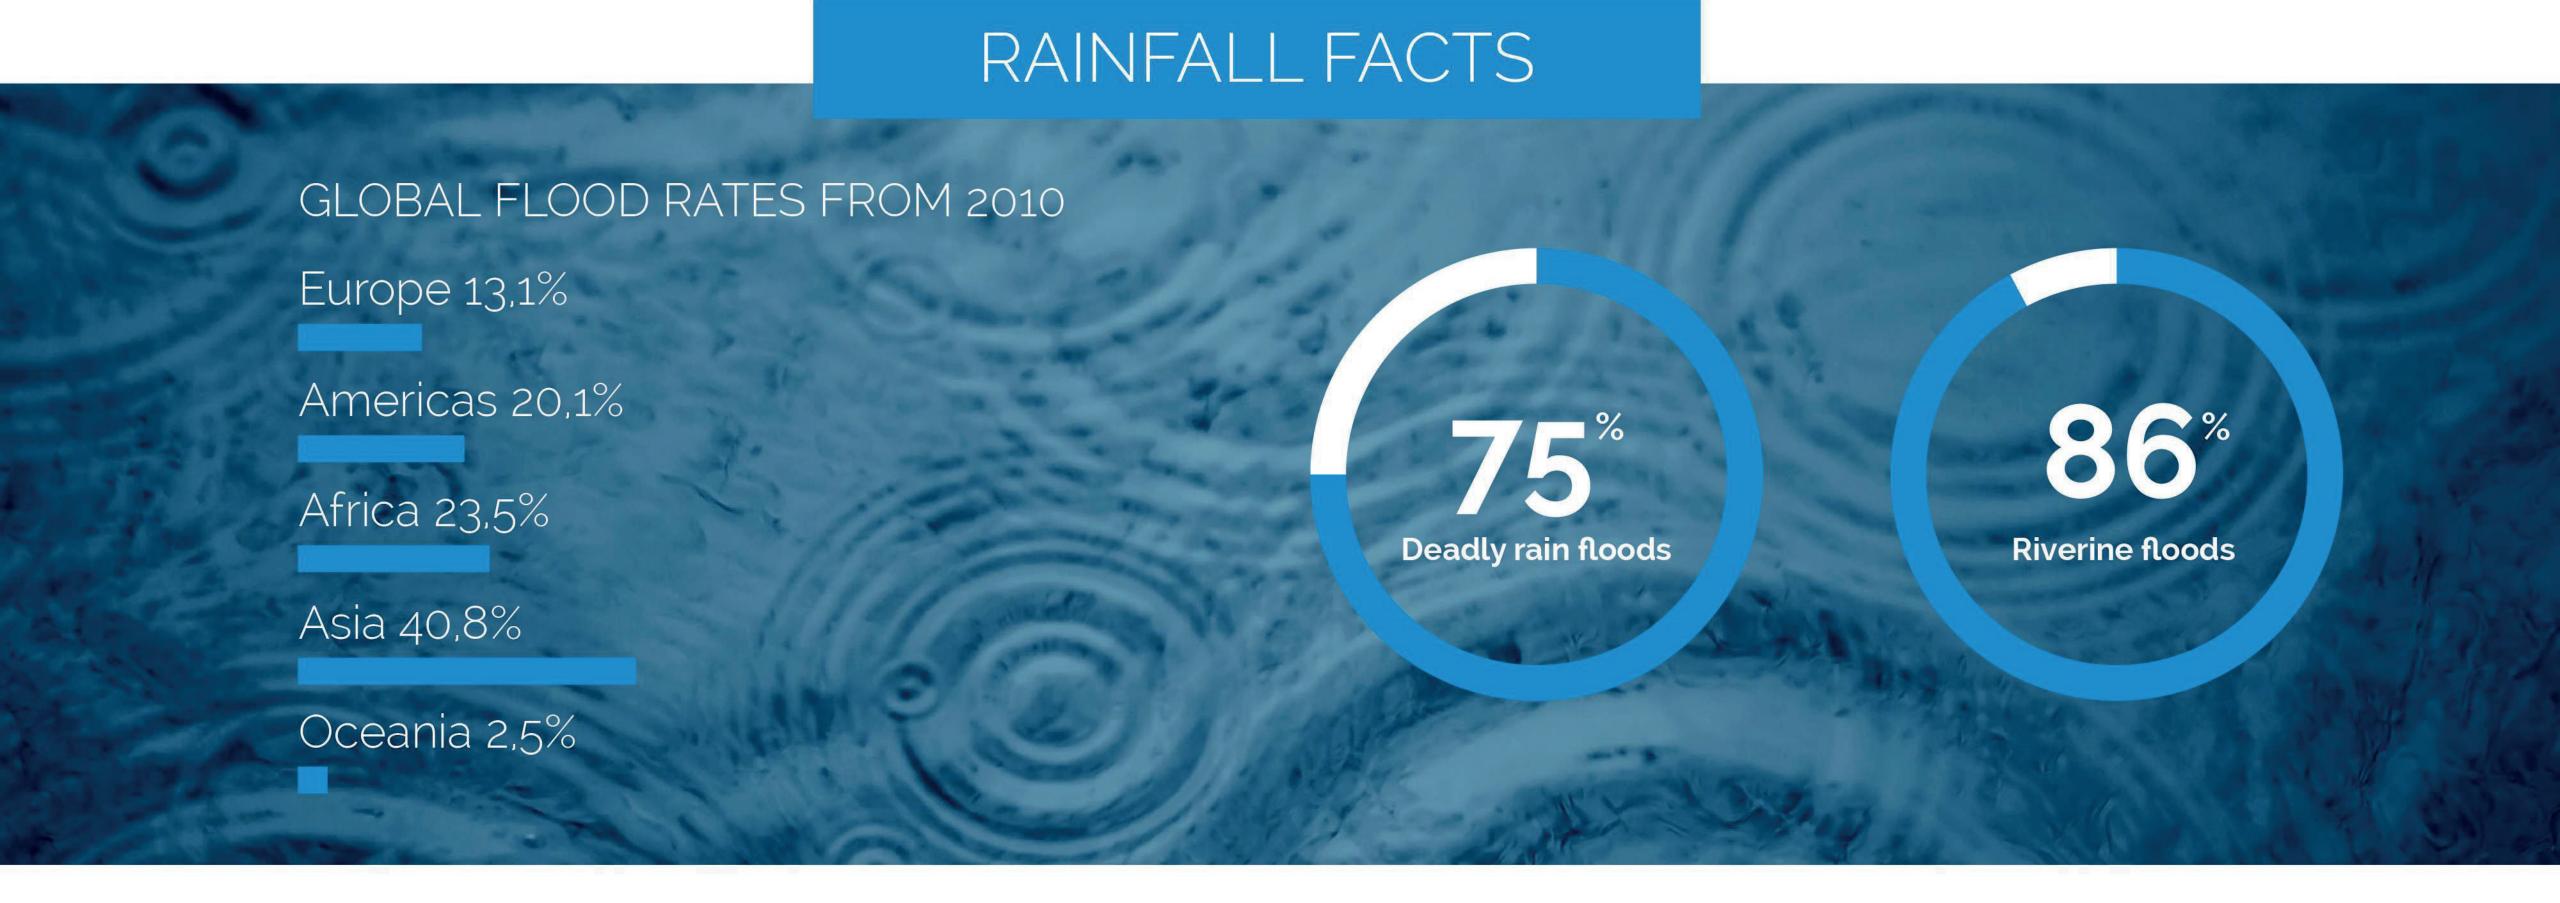

752 flood disasters 450
millions of affected people

31 thousands of deaths 230
billions dollars
of economic damages