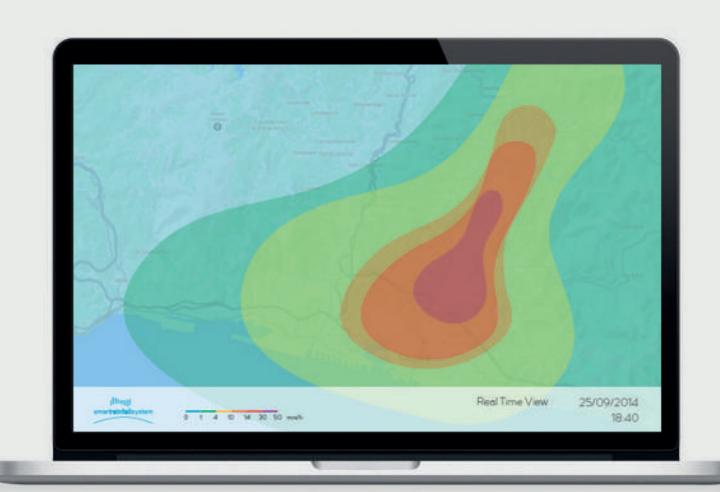

### REAL TIME RAINFALL MAP

Our data analysis central system analyzes such highly localized rainfall information and delivers interactive rainfall maps in high resolution, which provide a detailed, geolocalized pattern of how much it is raining and where. All in real time.