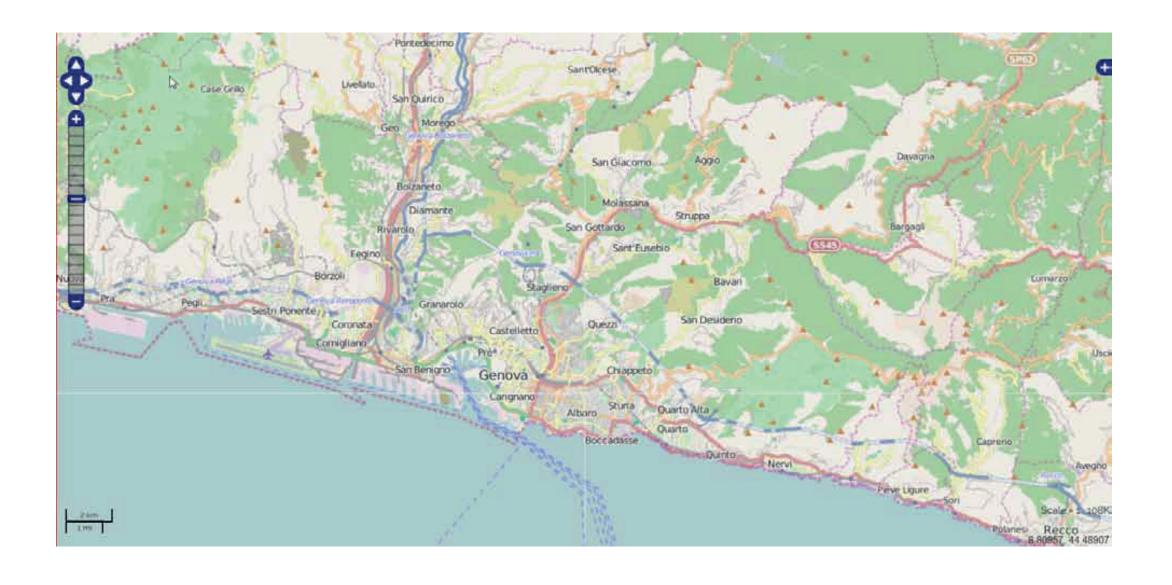

### REAL TIME RAINFALL MAP

Our data analysis central system analyzes such highly localized rainfall information and delivers interactive rainfall maps in high resolution, which provide a detailed, geolocalized pattern of how much it is raining and where. All in real time.