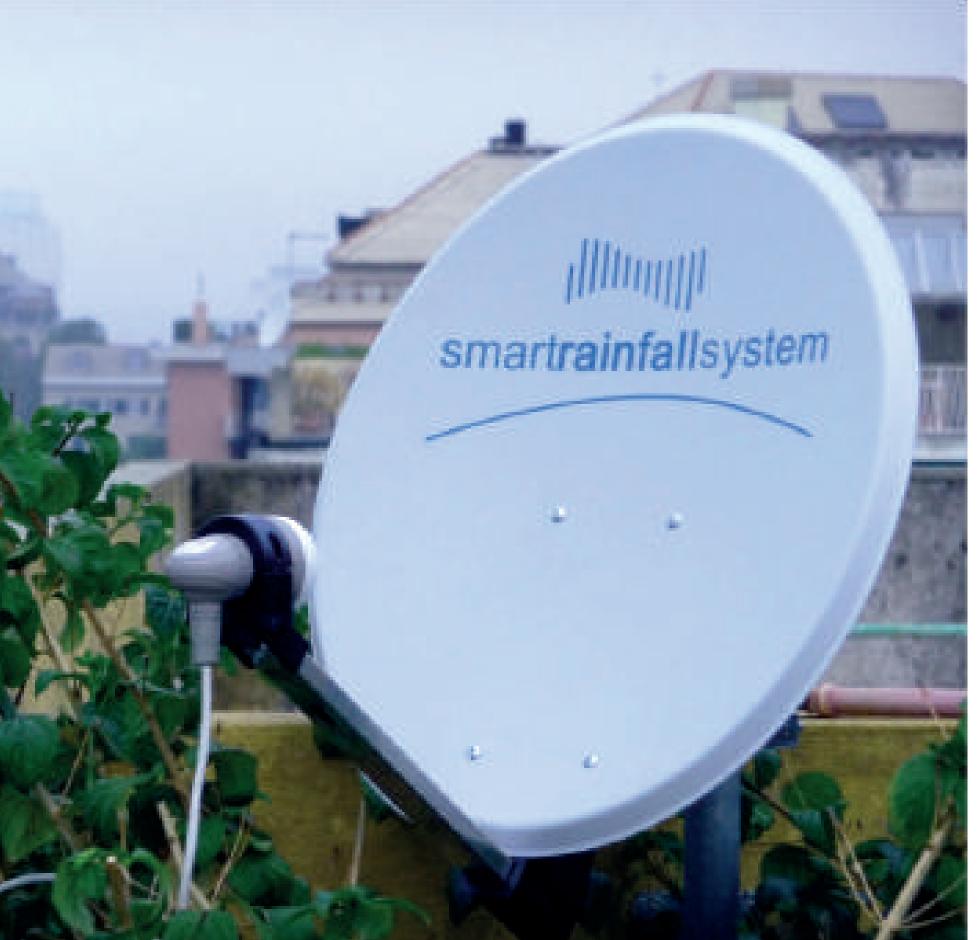

## WE GET SATELLITE SIGNAL

When it rains, **TV satellite signals become weaker**. Our sensor network gets **real time** rain specific information from the signals received by the satellite dishes.