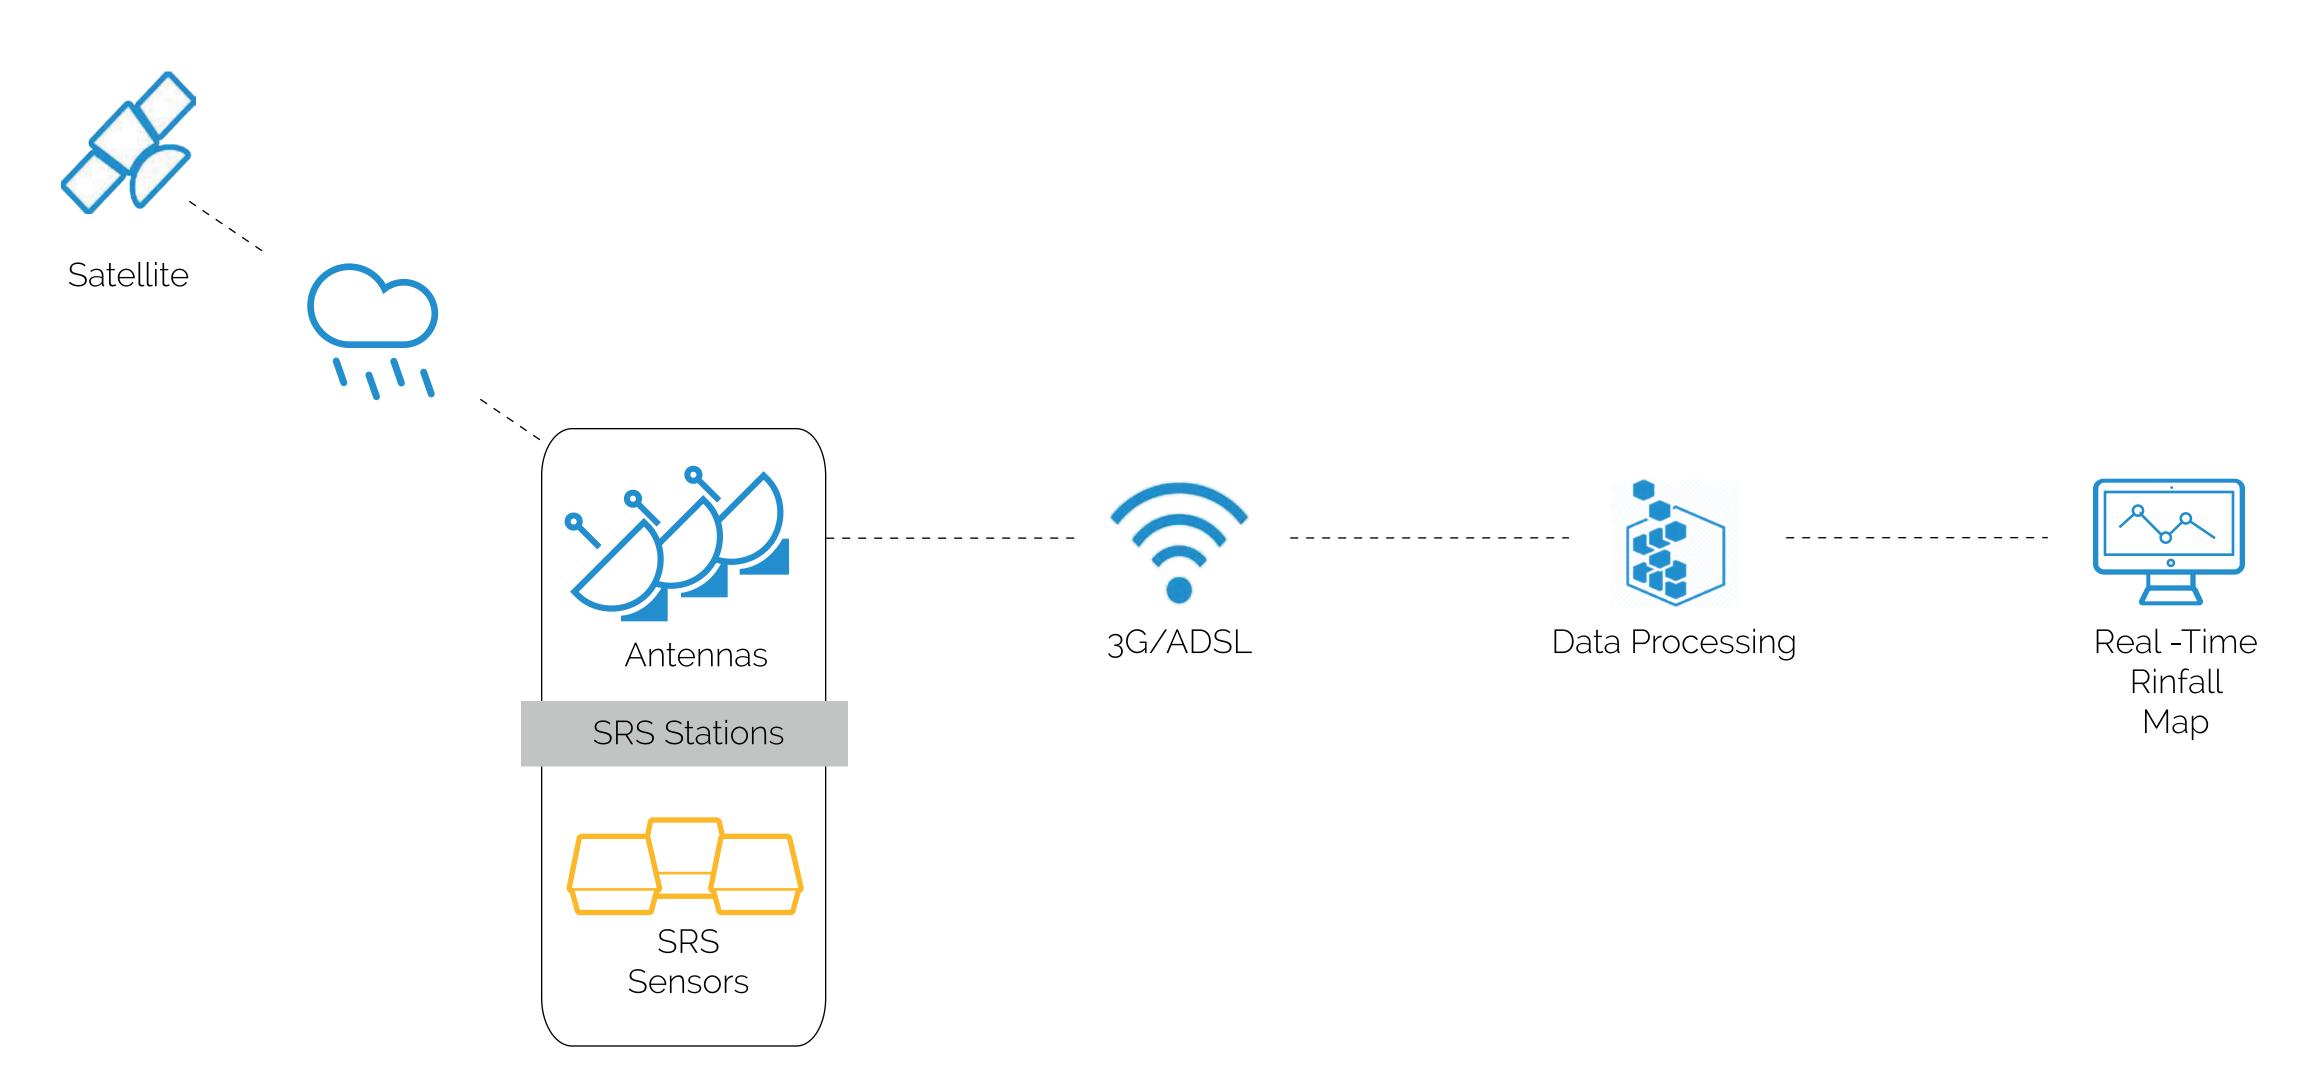

### REAL TIME RAINFALL MAP

Our data analysis central system analyzes such highly localized rainfall information and delivers interactive rainfall maps in high resolution, which provide a detailed, geolocalized pattern of how much it is raining and where. All in real time.

## WE GET SATELLITE SIGNAL

When it rains, **TV satellite signals become weaker**. Our sensor network gets **real time** rain specific information from the signals received by the satellite dishes.