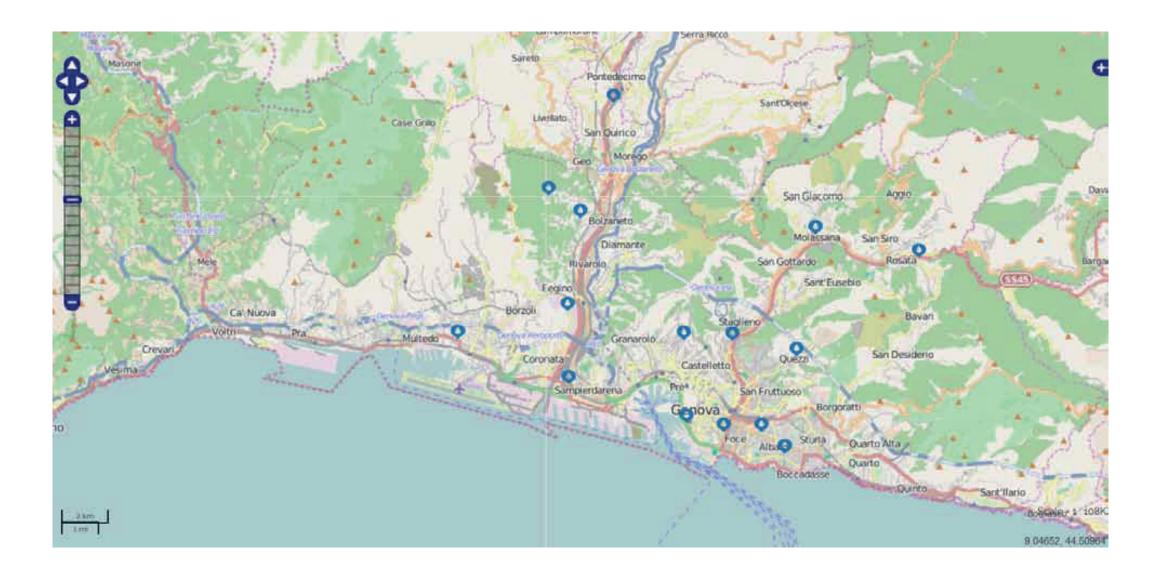

### REAL TIME RAINFALL MAP

Our data analysis central system analyzes such highly localized rainfall information and delivers interactive rainfall maps in high resolution, which provide a detailed, geolocalized pattern of how much it is raining and where. All in real time.

# CHECK THE UPDATES FROM ANY DEVICES

You can get real time updates from your **Smart Rainfall System** on desktop computers, notebooks, netbooks, tablets, phablets and smartphones. We will notify you **promptly** on any rainfall status changes.