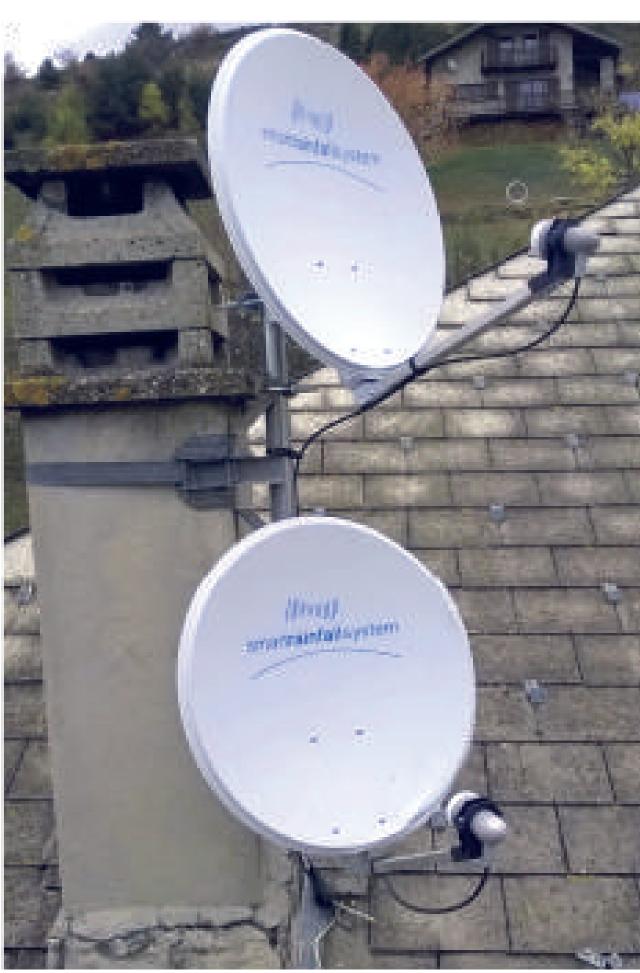

## WE GET SATELLITE SIGNAL

When it rains, **TV satellite signals become weaker**. Our sensor network gets **real time** rain specific information from the signals received by the satellite dishes.