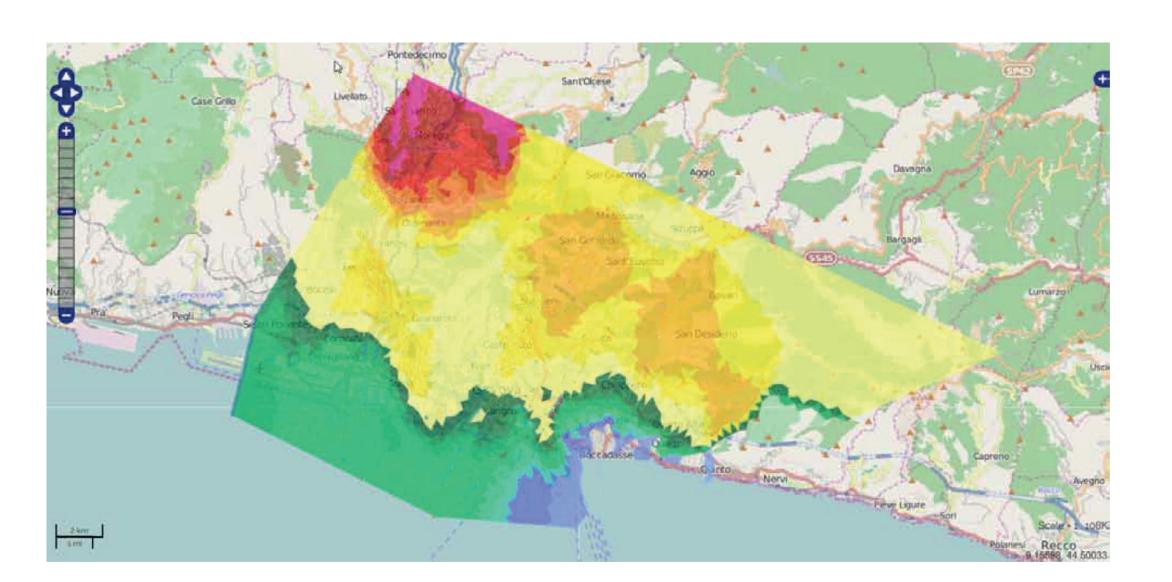

### REAL TIME RAINFALL MAP

Our data analysis central system analyzes such highly localized rainfall information and delivers interactive rainfall maps in high resolution, which provide a detailed, geolocalized pattern of how much it is raining and where. All in real time.