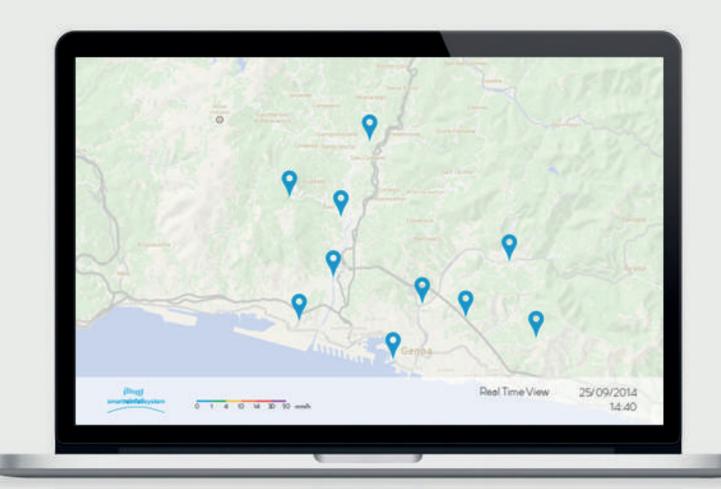

# CHECK THE UPDATES FROM ANY DEVICES

You can get real time updates from your **Smart Rainfall System** on desktop computers, notebooks, netbooks, tablets, phablets and smartphones. We will notify you **promptly** on any rainfall status changes.