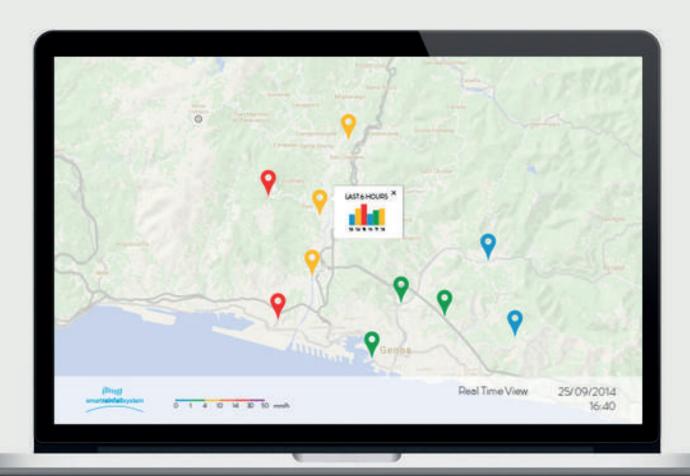

# CHECK THE UPDATES FROM ANY DEVICES

You can get real time updates from your **Smart Rainfall System** on desktop computers, notebooks, netbooks, tablets, phablets and smartphones. We will notify you **promptly** on any rainfall status changes.