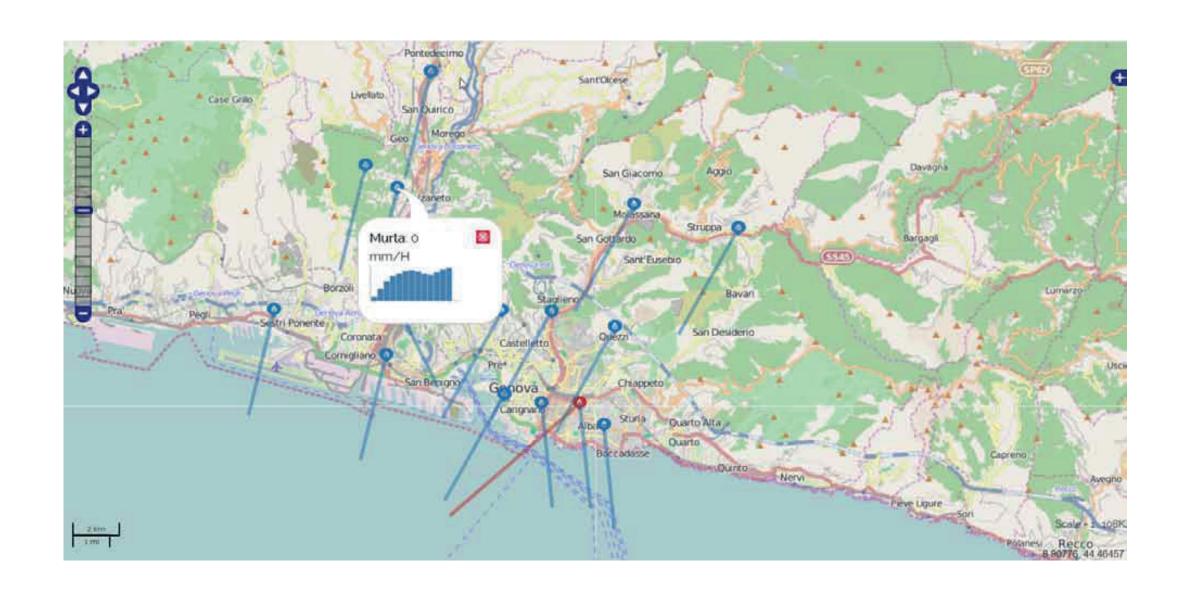

### REAL TIME RAINFALL MAP

Our data analysis central system analyzes such highly localized rainfall information and delivers interactive rainfall maps in high resolution, which provide a detailed, geolocalized pattern of how much it is raining and where. All in real time.

# CHECK THE UPDATES FROM ANY DEVICES

You can get real time updates from your **Smart Rainfall System** on desktop computers, notebooks, netbooks, tablets, phablets and smartphones. We will notify you **promptly** on any rainfall status changes.