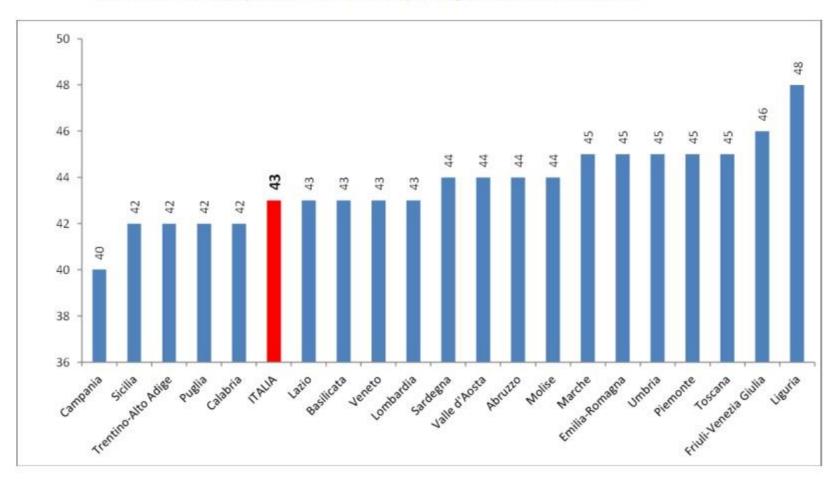

### Età media della popolazione residente per regione. Censimento 2011

|           | Da 65     | Da 65 a 79 anni         |           | Da 80 a 99 anni         |        | 100 anni e oltre        |            | Totale anziani          |  |
|-----------|-----------|-------------------------|-----------|-------------------------|--------|-------------------------|------------|-------------------------|--|
|           | Numero    | % su totale popolazione | Numero    | % su totale popolazione | Numero | % su totale popolazione | Numero     | % su totale popolazione |  |
| Genova    | 165.239   | 18,68%                  | 71.833    | 8,12%                   | 364    | 0,04%                   | 237.436    | 26,84%                  |  |
| Imperia   | 41.226    | 18,68%                  | 16.310    | 7,39%                   | 76     | 0,03%                   | 57.612     | 26,10%                  |  |
| La Spezia | 40.249    | 18,04%                  | 19.148    | 8,58%                   | 91     | 0,04%                   | 59.488     | 26,67%                  |  |
| Savona    | 55.556    | 19,38%                  | 22.402    | 7,82%                   | 88     | 0,03%                   | 78.046     | 27,23%                  |  |
| LIGURIA   | 302.270   | 18,72%                  | 129.693   | 8,03%                   | 619    | 0,04%                   | 432.582    | 26,78%                  |  |
| ITALIA    | 8.712.443 | 14,51%                  | 3.358.982 | 5,59%                   | 13.733 | 0,02%                   | 12.085.158 | 20,13%                  |  |