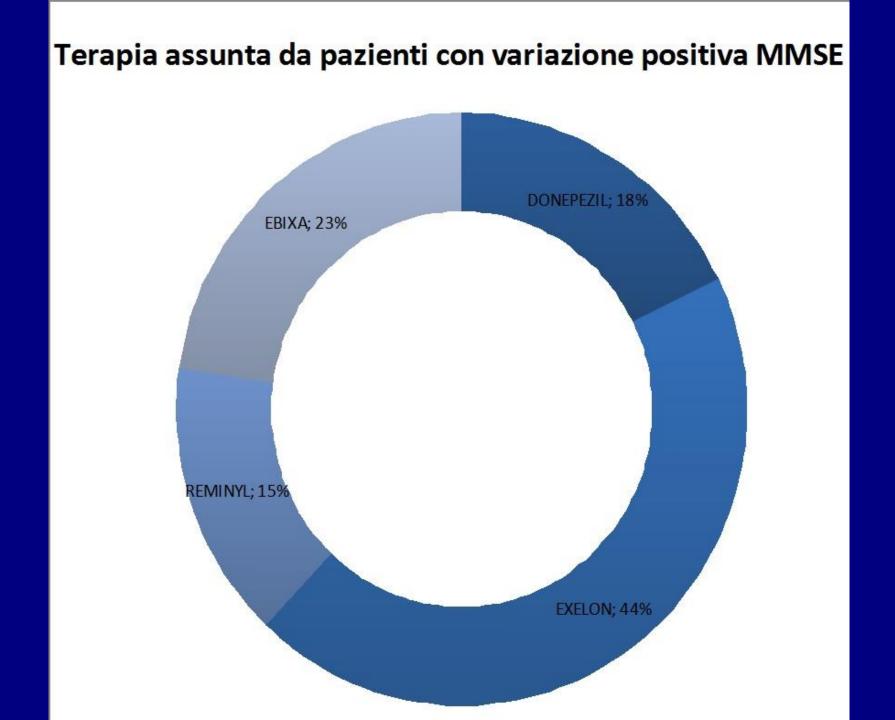

|                                 | 🗸 Siti attendibili          | 🕋 🔹 🔍 100% 🔹 💡 |

| F | Ine |  |
|---|-----|--|

## Variazioni punteggio MMSE registrate in 12 mesi









# L'ALZHEIMER 2014

## **INCONTRI CON I FAMILIARI DEI MALATI DI ALZHEIMER**

## A cura della S.C. NEUROLOGIA - OSPEDALE S.CORONA

e di AFMAponentesavoneseONLUS Associazione Famiglie Malati Alzheimer Ponente Savonese

## **CALENDARIO ATTIVITÀ FEBBRAIO - LUGLIO 2014**

#### PERCORSO INFORMATIVO LA MALATTIA DI ALZHEIMER

Incontri presso II Centro Formazione e Aggiornamento Ospedale Santa Corona – Pietra Ligure INGRESSO LIBERO

Venerdì 28 febbraio 2014 h. 15,00 Aspetti eziopatogenetici, clinici e terapeutici Relatore: Dott.ssa Tiziana Tassinari

Mercoledì 26 marzo 2014 h. 15,00 L'AlzheimerCafè Città di Albenga 1° anno di attività Relatori: familiari e volontari

Legge 104; Accompagnamento; Invalidità; Gestione badanti, etc Relatore: Patronato ACLI

Venerdì 30 maggio 2014 h.15,00 Lavoro d