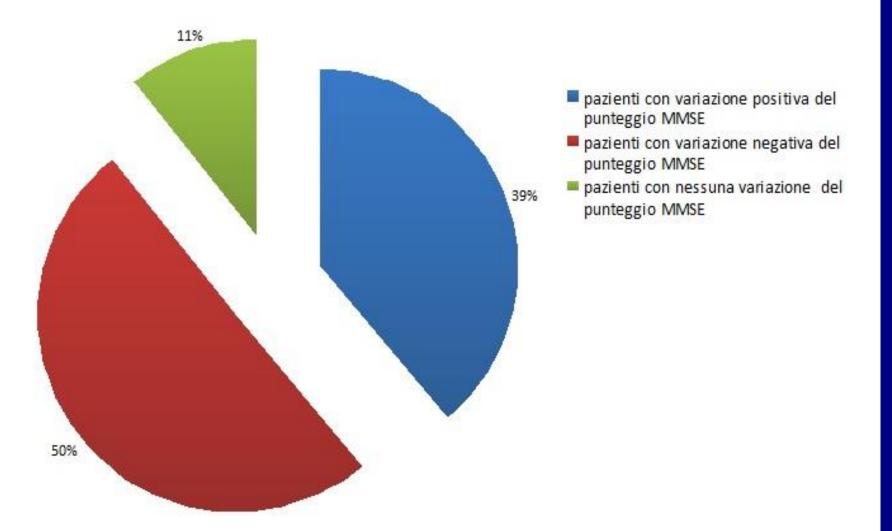

|                                 | 🗸 Siti attendibili          | 🕋 🔹 🔍 100% 🔹 💡 |

| F | Ine |  |
|---|-----|--|

## Variazioni punteggio MMSE registrate in 12 mesi









# L'ALZHEIMER 2014

## **INCONTRI CON I FAMILIARI DEI MALATI DI ALZHEIMER**

## A cura della S.C. NEUROLOGIA - OSPEDALE S.CORONA

e di AFMAponentesavoneseONLUS Associazione Famiglie Malati Alzheimer Ponente Savonese

## **CALENDARIO ATTIVITÀ FEBBRAIO - LUGLIO 2014**

#### PERCORSO INFORMATIVO LA MALATTIA DI ALZHEIMER

Incontri presso II Centro Formazione e Aggiornamento Ospedale Santa Corona – Pietra Ligure INGRESSO LIBERO

Venerdì 28 febbraio 2014 h. 15,00 Aspetti eziopatogenetici, clinici e terapeutici Relatore: Dott.ssa Tiziana Tassinari

Mercoledì 26 marzo 2014 h. 15,00 L'AlzheimerCafè Città di Albenga 1° anno di attività Relatori: familiari e volontari

Legge 104; Accompagnamento; Invalidità; Gestione badanti, etc Relatore: Patronato ACLI

Venerdì 30 maggio 2014 h.15,00 Lavoro