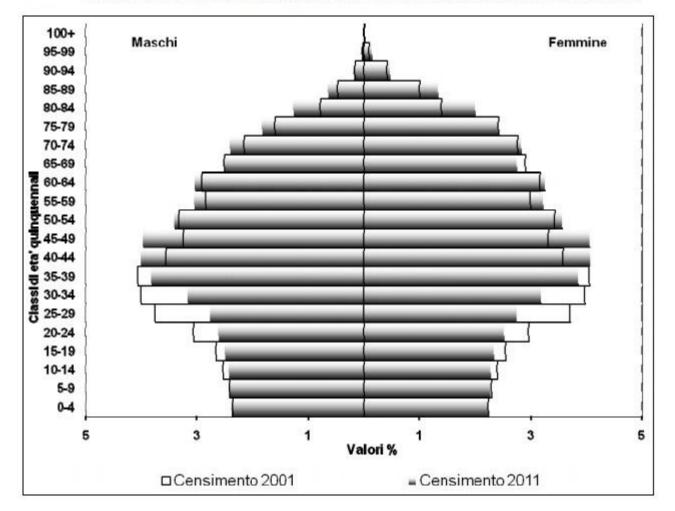

#### Piramide per sesso ed età della popolazione residente ai censimenti del 2011 e del 2001